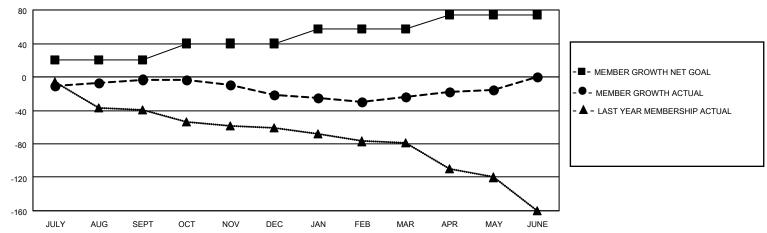

### GOALS AND ACTUAL MEMBERS CUMULATIVE

| DROPPED CLUBS: 0 |     | 35 CLUBS OF 50 ADDED 1 OR<br>MORE NEW MEMBERS | GENDER DISTRIBUTION                 |              |  |
|------------------|-----|-----------------------------------------------|-------------------------------------|--------------|--|
|                  |     | WORL NEW WEIWBERS                             | MALE 866 (65.71%)                   |              |  |
|                  |     |                                               | FEMALE                              | 452 (34.29%) |  |
| DROPPED MEMBERS  |     |                                               | NON BINARY                          | 0 (0.00%)    |  |
|                  |     |                                               | PREFER NOT TO ANSWER                | 0 (0.00%)    |  |
| DECEASED         | 26  |                                               |                                     |              |  |
| CLUB CANCELLED   | 0   | CLICK HERE FOR CUMULATIVE                     | TOTAL FAMILY UNIT MEMBERS 288       |              |  |
| OTHER            | 77  | MEMBERSHIP DATA                               |                                     |              |  |
| TOTAL            | 103 |                                               | FAMILY MEMBERS PAYING HALF DUES 147 |              |  |
|                  |     |                                               |                                     |              |  |